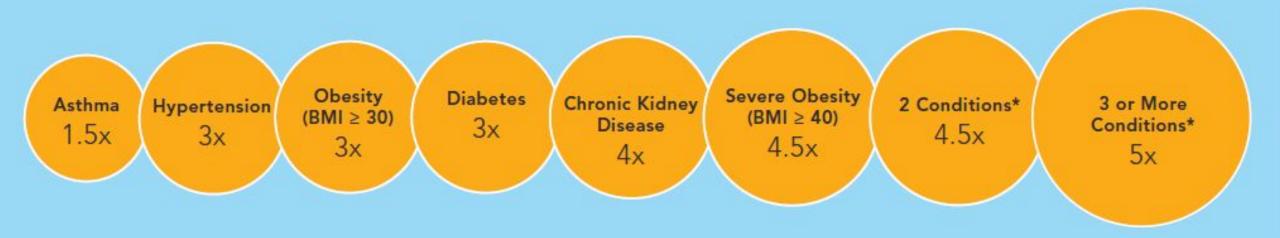

#### We must do better.

RISK FOR HOSPITALIZATION IF YOU HAVE ANY OF THESE CONDITIONS AND GET COVID-19 COMPARED TO PEOPLE WITHOUT THE CONDITION(S).

<sup>\*</sup>Conditions include asthma, obesity, diabetes, chronic kidney disease, severe obesity, coronary artery disease, history of stroke and COPD.