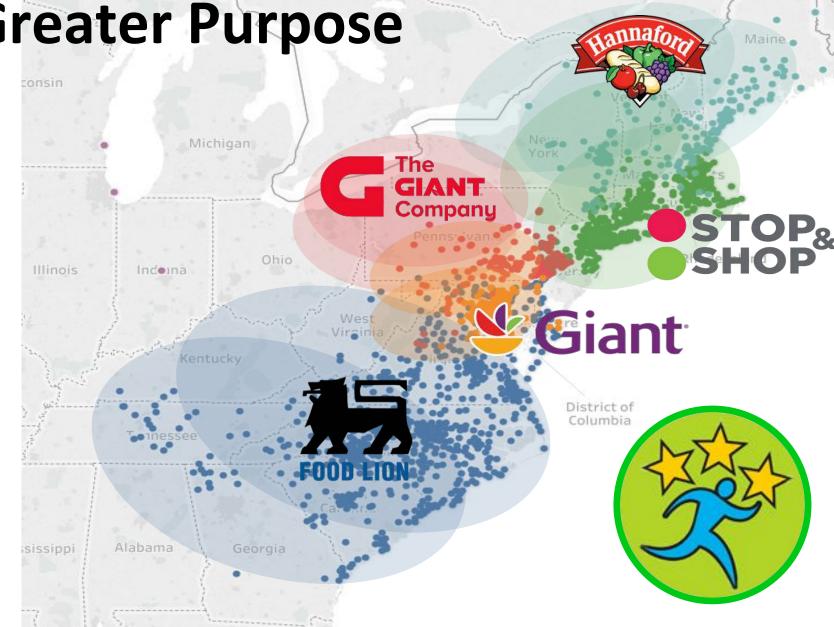

Local Brands of Ahold Delhaize USA: Local Impact, Greater Purpose

5 brands23 states2000+ stores

All opted in to use Guiding Stars for nutrition guidance & more